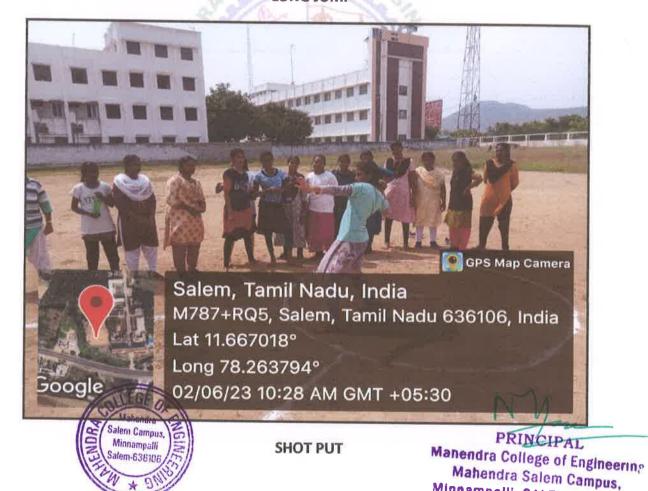

### LONG JUMP

12

Minnampalli, SALEM 636 106

Accredited by Naac | Approved by AICTE, New Delhi | Affiliated to Anna University, Chennal

A UNIT OF MAHENDRA EDUCATIONAL TRUST —

RUNNING

AVENT HASH

Accredited by Naac | Approved by AICTE, New Delhi | Affiliated to Anna University, Chennai