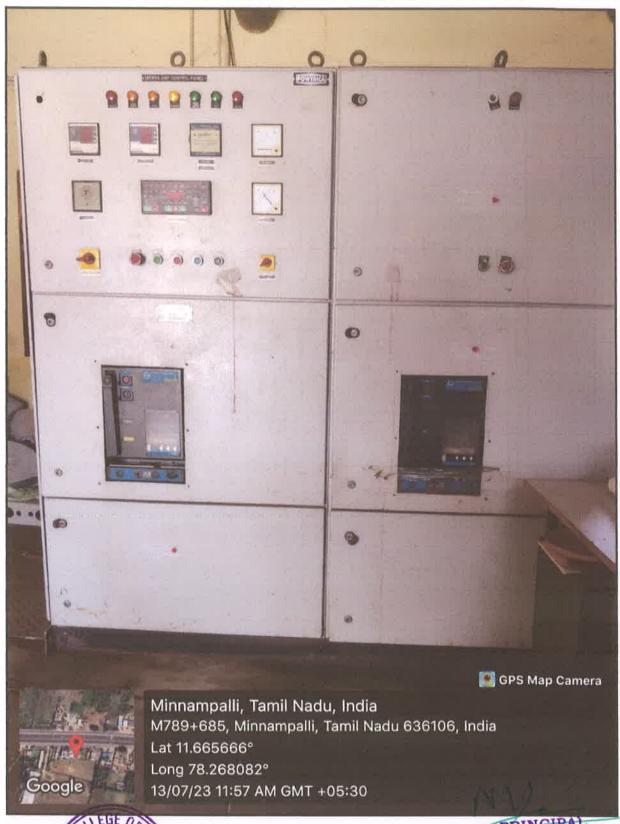

A UNIT OF MAHENDRA EDUCATIONAL TRUST -

IQAC CELL (B - BLOCK)

Accredited by Naac | Approved by AICTE, New Delhi | Affiliated to Anna University, Chennai

- A UNIT OF MAHENDRA EDUCATIONAL TRUST -

**POWER FACILITY** 

Mahendra

Salem Campus,

Minnempalli

Salem-636106

Accredited by Naac | Approved by AICTE, New Delhi | Affiliated to Anna University, Chennai

A UNIT OF MAHENDRA EDUCATIONAL TRUST ---

**GENERATOR (380KVA)** 

Accredited by Naac | Approved by AICTE, New Delhi | Affiliated to Anna University, Chennai

- A UNIT OF MAHENDRA EDUCATIONAL TRUST -

Mahendra
Salem Campus,
Minnampalli
Salem-636106

**GENERATOR (125 KVA)** 

Accredited by Naac | Approved by AICTE, New Delhi | Affiliated to Anna University, Chennai