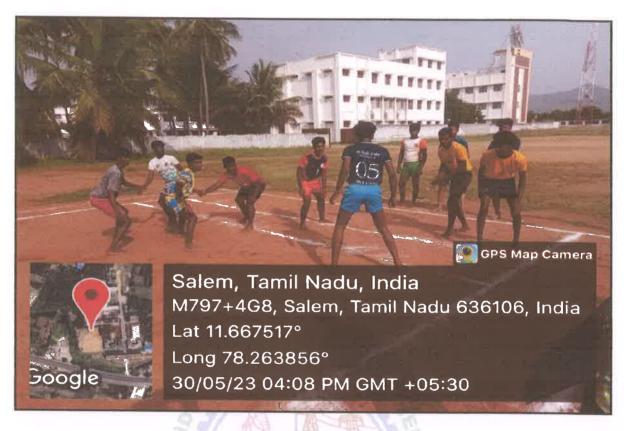

#### KABADDI GROUND

10

TAMILNADE

Accredited by Naac | Approved by AICTE, New Delhi | Affiliated to Anna University, Chennai

A UNIT OF MAHENDRA EDUCATIONAL TRUST —

**VOLLEYBALL GROUND** 

Minnampalli

Accredited by Naac | Approved by AICTE, New Delhi | Affiliated to Anna University, Chennai