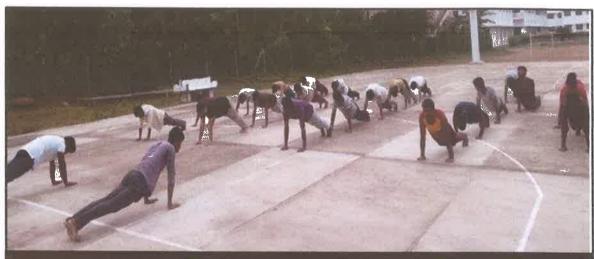

### **ADEQUATE FACILITIES FOR SPORTS**

The students practicing various sports and games are given routine physical exercises which strengthen the concentration and contribution of the players.