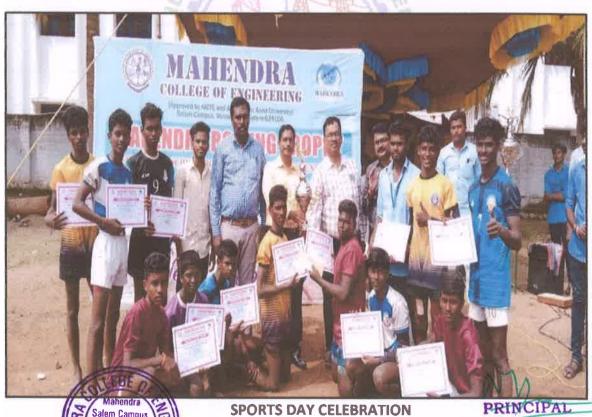

### **ADEQUATE FACILITIES FOR SPORTS**

The students practicing various sports and games are given routine physical exercises which strengthen the concentration and contribution of the players.