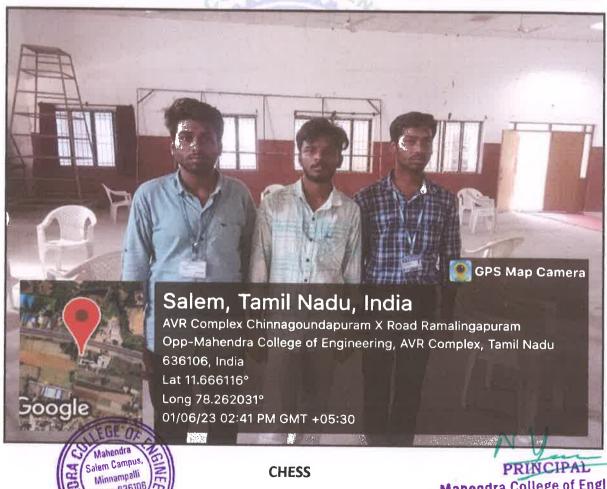

### **INDOOR GAMES FACILITIES**

| S.No. | Infrastructure | Area available(Sq.mts.) |
|-------|----------------|-------------------------|
| 1     | CHESS          | 2.7                     |
| 2     | TABLE TENNIS   | 44.80                   |
| 3     | CARROM BOARD   | 5.89                    |

**CHESS** 

Accredited by Naac | Approved by AICTE, New Delhi | Affiliated to Anna University, Chennai

- A UNIT OF MAHENDRA EDUCATIONAL TRUST -

Salem Campus

Minnampalli

Accredited by Naac | Approved by AICTE, New Delhi | Affiliated to Anna University, Chennai