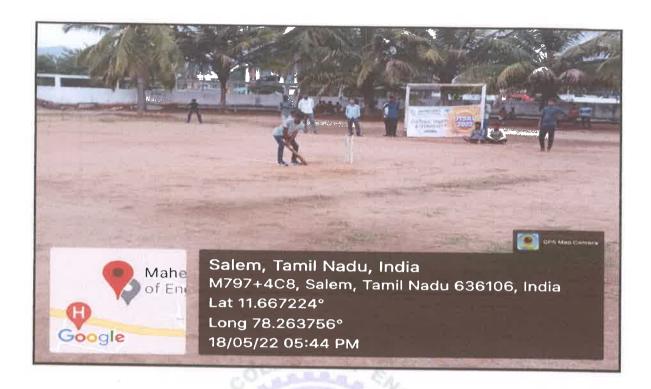

### **ADEQUATE FACILITIES FOR SPORTS**

The students practicing various sports and games are given routine physical exercises which strengthen the concentration and contribution of the players.

### **OUTDOOR GAMES FACILITIES**

The following courts have been laid down as per professional standards.

| S.No. | Infrastructure        | Area available(Sq.mts.) |
|-------|-----------------------|-------------------------|
| 1     | ATHLETICS TRACK(200M) | 2152.7                  |
| 2     | BADMINTON COURT       | 879.4                   |
| 3     | BALL BADMINTON COURT  | 3098.5                  |
| 4     | BASKET BALL COURT     | 4518.5                  |
| 5     | CRICKET GROUND        | 29169.6                 |
| 6     | FOOTBALL FIELD        | 21597.5                 |
| 7     | KABADDI COURT         | 1398.5                  |
| 8     | KHO-KHO COURT         | 3959.0                  |
| 9     | VOLLEY BALL COURT     | 1742.8                  |

Accredited by Naac | Approved by AICTE, New Delhi | Affiliated to Anna University, Chennai

— A UNIT OF MAHENDRA EDUCATIONAL TRUST —

Salem Campus,
Minnampalli
Salem-636106

**CRICKET GROUND** 

Accredited by Naac | Approved by AICTE, New Delhi | Affiliated to Anna University, Chennai