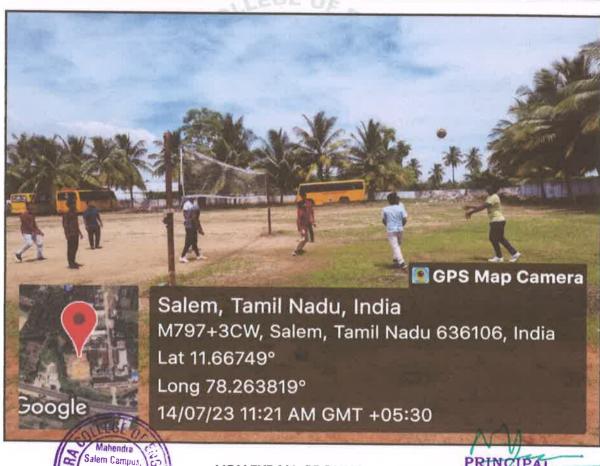

#### KABADDI GROUND

10

TAMILNADE

Accredited by Naac | Approved by AICTE, New Delhi | Affiliated to Anna University, Chennai

A UNIT OF MAHENDRA EDUCATIONAL TRUST —

**VOLLEYBALL GROUND** 

Minnampalli

Accredited by Naac | Approved by AICTE, New Delhi | Affiliated to Anna University, Chennai