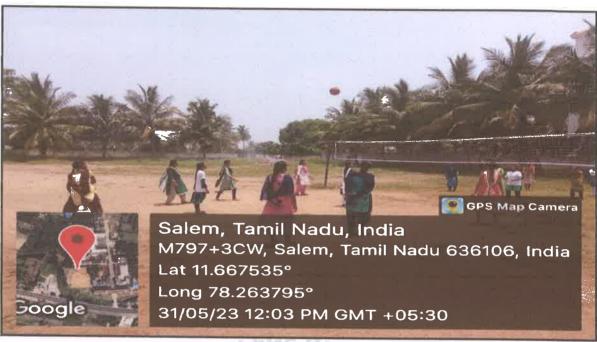

#### KABADDI GROUND

10

TAMILNADE

Accredited by Naac | Approved by AICTE, New Delhi | Affiliated to Anna University, Chennai

A UNIT OF MAHENDRA EDUCATIONAL TRUST —

**VOLLEYBALL GROUND** 

Minnampalli

Accredited by Naac | Approved by AICTE, New Delhi | Affiliated to Anna University, Chennai