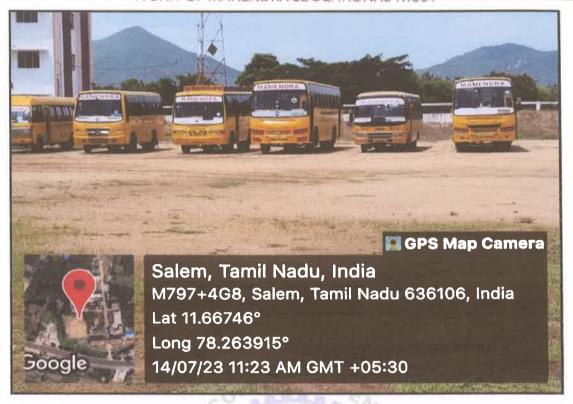

#### **BUS FACILITY**

MATIONAL SERVICE SCHEME (NSS) CELL

Minnampalli

alem-636106

Accredited by Naac | Approved by AICTE, New Delhi | Affiliated to Anna University, Chennai

A UNIT OF MAHENDRA EDUCATIONAL TRUST -