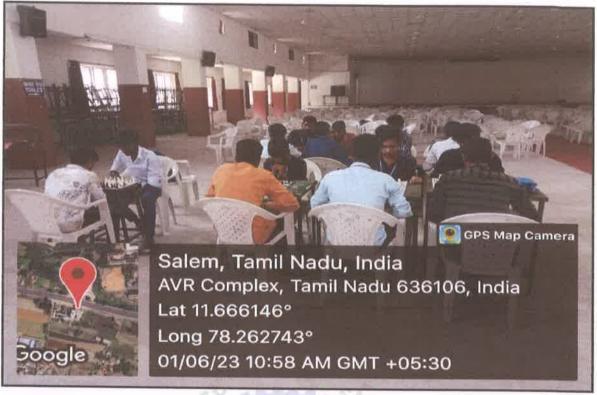

### **INDOOR GAMES FACILITIES**

| S.No. | Infrastructure | Area available(Sq.mts.) |
|-------|----------------|-------------------------|
| 1     | CHESS          | 2.7                     |
| 2     | TABLE TENNIS   | 44.80                   |
| 3     | CARROM BOARD   | 5.89                    |

**CHESS** 

Accredited by Naac | Approved by AICTE, New Delhi | Affiliated to Anna University, Chennai

- A UNIT OF MAHENDRA EDUCATIONAL TRUST -

Salem Campus

Minnampalli

Accredited by Naac | Approved by AICTE, New Delhi | Affiliated to Anna University, Chennai