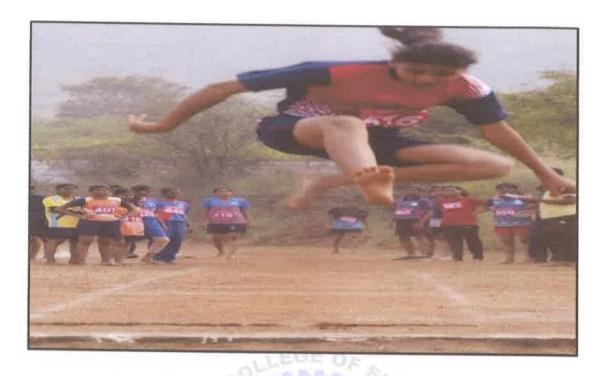

### LONG JUMP

12

Minnampalli, SALEM 636 106

Accredited by Naac | Approved by AICTE, New Delhi | Affiliated to Anna University, Chennal

A UNIT OF MAHENDRA EDUCATIONAL TRUST —

RUNNING

AVENT HASH

Accredited by Naac | Approved by AICTE, New Delhi | Affiliated to Anna University, Chennai