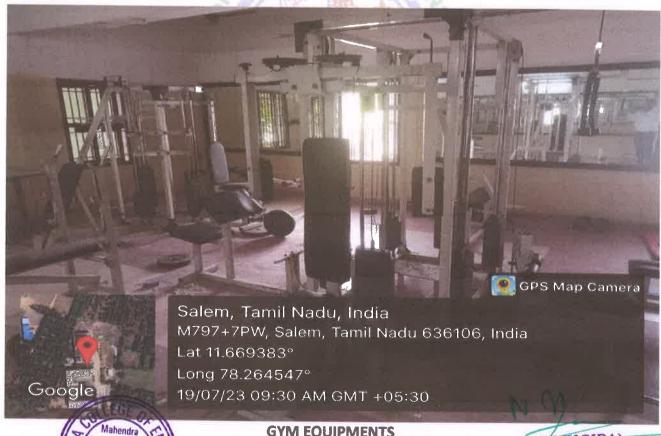

#### **GYMNASIUM**

The hostel has a Gymnasium facility. The major equipments available in the Gym are listed as follows.

### **MEN GYM- FACILITIES**

| S.No | Description             | Quantity |
|------|-------------------------|----------|
| 1    | 6 Station Multi Gym     | 1        |
| 2    | 5 Station Multi Gym     | 1        |
| 3    | Bench Press             | 1        |
| 4    | Advance Abdominal Board | 1        |
| 5    | 10 Kg Dumbles           | 6        |
| 6    | 7.5 Kg Dumbles          | 6        |
| 7    | 5 Kg Dumbles            | 5        |
| 8    | 2.5 Kg Dumbles          | 2        |
| 9    | Rod                     | 3        |
| 10   | Yoga Met                | 2        |

#### **WOMEN GYM- FACILITIES**

| S.No | Description         | Quantity |
|------|---------------------|----------|
| 1    | 4 Station Multi Gym | 1        |
| 2    | Sports Cycle        | 1        |
| 3    | Arm Swanking        | 1        |
| 4    | Power Stepper       | 1        |
| 5    | Arm Pulling         | 1        |
| 6    | Hip Twister         | 1        |
| 7    | AB King Bro         | 1        |
| 8    | Jumper              | 1        |
| 9    | Dumbles             | 4        |
| 10   | Yoga Met            | 2        |

**GYM EQUIPMENTS** 

PRINCIPAL Manendra College of Engineering Mahendra Salem Campus, Minnampalli, SALEM 636 10#

TAME THAT

Accredited by Naac | Approved by AICTE, New Delhi | Affiliated to Anna University, Chennai