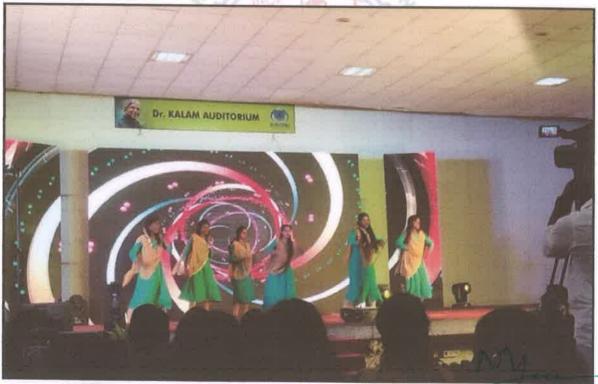

### **AUDITORIUM**

**AUDITORIUM- CULTURAL EVENT** 

Accredited by Naac | Approved by AICTE, New Delhi | Affiliated to Anna University, Chennai

A UNIT OF MAHENDRA EDUCATIONAL TRUST

NATIONAL SCIENCE DAY CELEBRATION