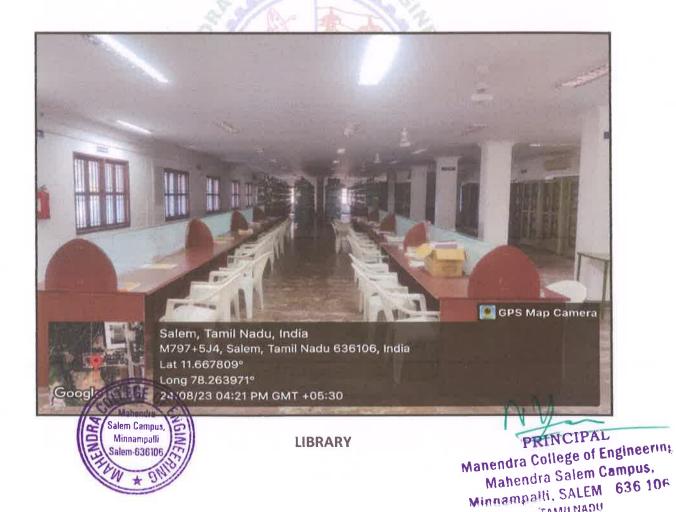

### INDEX

| S.NO                                              | PARAMETER                        | PAGE NO. |  |  |
|---------------------------------------------------|----------------------------------|----------|--|--|
| Physical Facilities – Cultural Activities         |                                  |          |  |  |
| 1                                                 | Auditorium – Cultural Event      | 3        |  |  |
| 2                                                 | National Science Day Celebration | 4        |  |  |
| Physical Facilities –Sports Activities            |                                  |          |  |  |
| 3                                                 | Adequate Facilities for Sports   | 5 - 16   |  |  |
| Physical Facilities – Gymnasium and Yoga centre   |                                  |          |  |  |
| 4                                                 | Gymnasium                        | 18       |  |  |
| 5                                                 | Yoga                             | 19       |  |  |
| Additional Infrastructure and Physical Facilities |                                  |          |  |  |
| 6                                                 | Seminar Hall                     | 21       |  |  |
| 7                                                 | Board Room                       | 21       |  |  |
| 8                                                 | Library                          | 22 - 23  |  |  |
| 9                                                 | IQAC Cell                        | 24       |  |  |
| 10                                                | Power Facility                   | 25 - 27  |  |  |
| 11                                                | Networking Facility              | 28       |  |  |
| 12                                                | Medical Facility                 | 29       |  |  |
| 13                                                | Bus Facility                     | 30       |  |  |
| 14                                                | NSS Room                         | 30       |  |  |
| 15                                                | RO Treatment Plant               | 31       |  |  |
| 16                                                | Canteen                          | 32       |  |  |
| 17                                                | Cafeteria                        | 33       |  |  |
| 18                                                | ATM                              | 34       |  |  |
| 19                                                | Gents Hostel                     | 35       |  |  |
| 20                                                | Ladies Hostel                    | 36       |  |  |
| 21                                                | Mess                             | 37       |  |  |
| 22                                                | Fire Extinguisher                | 37       |  |  |
| 23                                                | FM Radio                         | 38       |  |  |
| 24                                                | CCTV Hub                         | 39       |  |  |
| 25                                                | Solar Panel                      | 39       |  |  |
| 26                                                | Stationery Store                 | 40       |  |  |